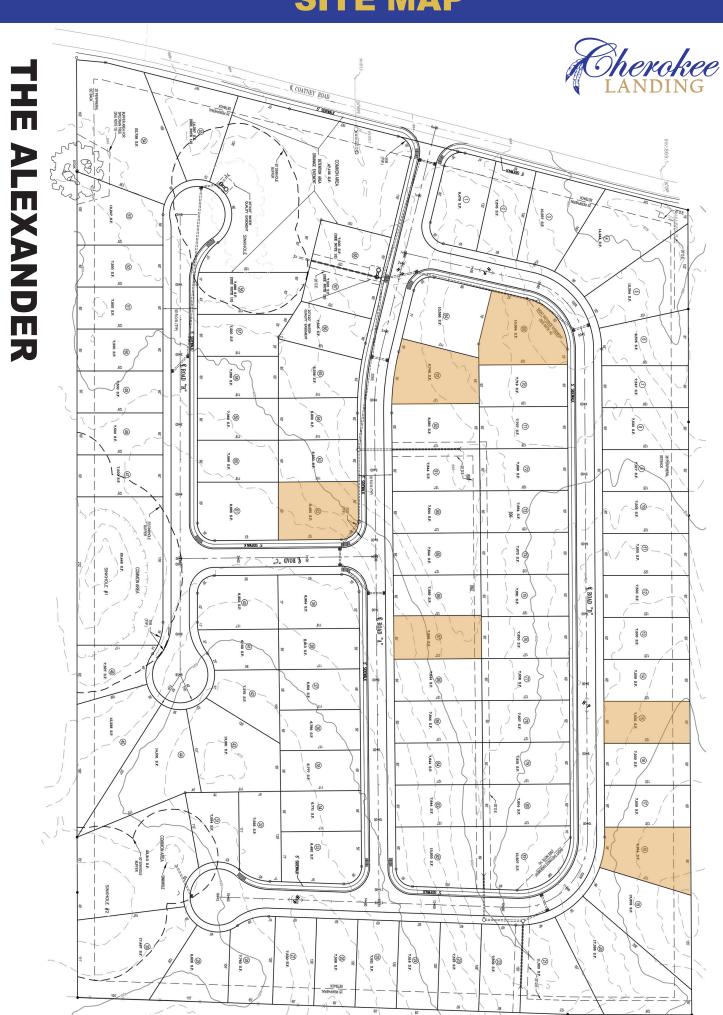

od floors, granite counter tops and energy -efficient windows. Just off the kitchen are the great room and dining area, featuring an open concept that is perfect for entertaining friends and family. The master bedroom has a tiled bathroom, a spacious, walk-in closet and is privately located on the opposite side of the house, away from the other two bedrooms.

**√**50'**▶** 



- > New Construction
- > 2 Car Garage
- > Front Porch
- > 3 Bedrooms
- > 2 Bathrooms

| Square Footage |      | Dimensions |              |
|----------------|------|------------|--------------|
| Total          | 1445 | Width      | 50'-0'       |
| First Floor    | 1445 | Depth      | 48'-0'       |
| Garage         | 440  |            | <b>2</b> 1 1 |

Square footage may vary based upon lot size.

## **SITE MAP**