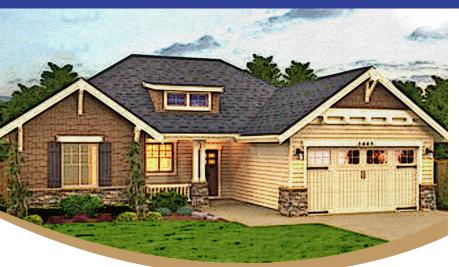

## **About The Property**

This custom, single family home offers unparalleled craftsmanship, along with exceptional amenities such as hardwood floors, granite counter tops and energy -efficient windows. Just off the kitchen are the great room and dining area, featuring an open concept that is perfect for entertaining friends and family. The master bedroom has a tiled bathroom, a spacious, walk-in closet and is privately located on the opposite side of the house, away from the other two bedrooms.

**√**50'**▶** 

- > New Construction
- > 2 Car Garage
- > Front Porch
- > 3 Bedrooms
- > 2 Bathrooms

| Square Footage |      | Dimensions |              |
|----------------|------|------------|--------------|
| Total          | 1445 | Width      | 50'-0'       |
| First Floor    | 1445 | Depth      | 48'-0'       |
| Garage         | 440  |            | <b>2</b> 1 1 |