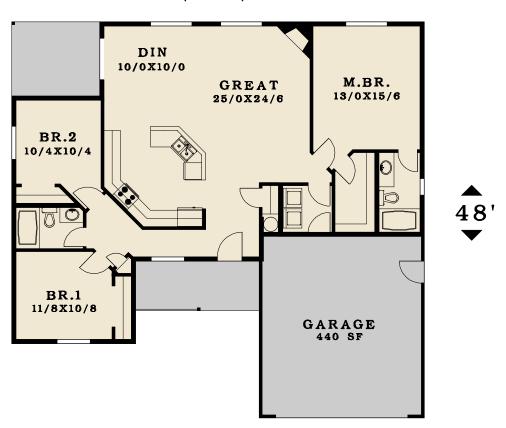

## **About The Property**

This custom, single family home offers unparalleled craftsmanship, along with exceptional amenities such as hardwood floors, granite counter tops and energy -efficient windows. Just off the kitchen are the great room and dining area, featuring an open concept that is perfect for entertaining friends and family. The master bedroom has a tiled bathroom, a spacious, walk-in closet and is privately located on the opposite side of the house, away from the other two bedrooms.

**√**50'**▶** 

- > New Construction
- > 2 Car Garage
- > Front Porch
- > 3 Bedrooms
- > 2 Bathrooms

| Square Footage |      | Dimensions |              |
|----------------|------|------------|--------------|
| Total          | 1445 | Width      | 50'-0'       |
| First Floor    | 1445 | Depth      | 48'-0'       |
| Garage         | 440  |            | <b>2</b> 1 1 |

Square footage may vary based upon lot size.